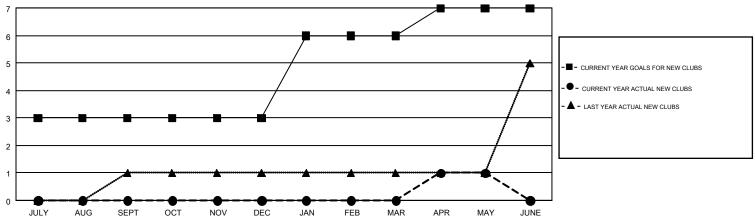

## GMT MONTHLY MEMBERSHIP PROGRESS REPORT

Results as of: 5/31/2019

**LOCATION: MISSOURI** 

Multiple District 26

GMT: GREGORY GILLIAM

GMT CA 1

|               | Club          | 3         |               | Members               |                           |                         |                                                    |  |
|---------------|---------------|-----------|---------------|-----------------------|---------------------------|-------------------------|----------------------------------------------------|--|
|               | RESULTS FOR   | 2018-2019 |               | RESULTS FOR 2018-2019 |                           |                         |                                                    |  |
| QUARTER       | NEW CLUB GOAL | NEW CLUBS | DROPPED CLUBS | QUARTER               | MEMBER GROWTH NET<br>GOAL | MEMBER GROWTH<br>ACTUAL | DROPPED<br>MEMBERS ACTUAL<br>(including transfers) |  |
| JULY/AUG/SEPT | 3             | 0         | 0             | JULY/AUG/SEPT         | 60                        | 166                     | 200                                                |  |
| OCT/NOV/DEC   | 0             | 0         | 3             | OCT/NOV/DEC           | 46                        | 153                     | 374                                                |  |
| JAN/FEB/MAR   | 3             | 0         | 0             | JAN/FEB/MAR           | 92                        | 168                     | 209                                                |  |
| APR/MAY/JUNE  | 1             | 1         | 2             | APR/MAY/JUNE          | 50                        | 118                     | 122                                                |  |