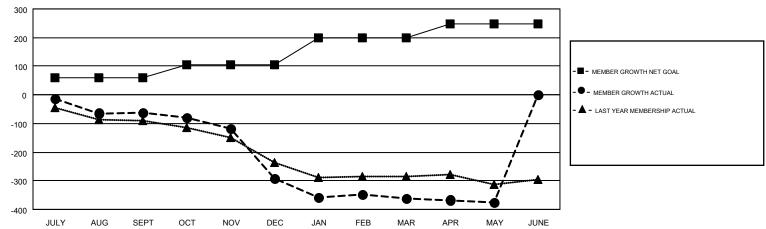

## GMT MONTHLY MEMBERSHIP PROGRESS REPORT

Results as of: 5/31/2019

**LOCATION: MISSOURI** 

Multiple District 26

GMT: GREGORY GILLIAM

GMT CA 1

|               | Club          | 3         |               | Members               |                           |                         |                                                    |  |
|---------------|---------------|-----------|---------------|-----------------------|---------------------------|-------------------------|----------------------------------------------------|--|
|               | RESULTS FOR   | 2018-2019 |               | RESULTS FOR 2018-2019 |                           |                         |                                                    |  |
| QUARTER       | NEW CLUB GOAL | NEW CLUBS | DROPPED CLUBS | QUARTER               | MEMBER GROWTH NET<br>GOAL | MEMBER GROWTH<br>ACTUAL | DROPPED<br>MEMBERS ACTUAL<br>(including transfers) |  |
| JULY/AUG/SEPT | 3             | 0         | 0             | JULY/AUG/SEPT         | 60                        | 166                     | 200                                                |  |
| OCT/NOV/DEC   | 0             | 0         | 3             | OCT/NOV/DEC           | 46                        | 153                     | 374                                                |  |
| JAN/FEB/MAR   | 3             | 0         | 0             | JAN/FEB/MAR           | 92                        | 168                     | 209                                                |  |
| APR/MAY/JUNE  | 1             | 1         | 2             | APR/MAY/JUNE          | 50                        | 118                     | 122                                                |  |